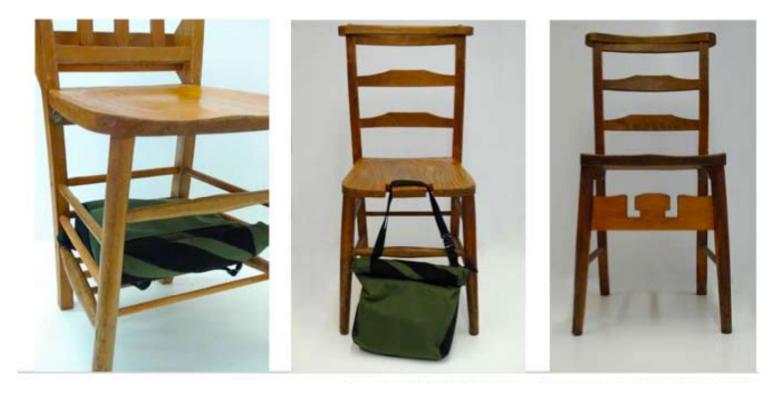

## 3. Proyecto "Grippa"

# Dip: Removal of articles from a bag without the owner's awareness.

# Lift: Removal of bag and contents without owner's awareness.