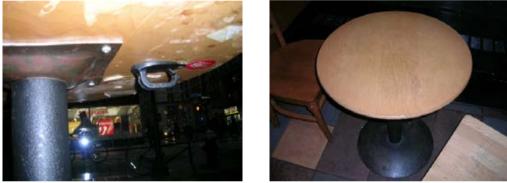

## 3. Proyecto "Grippa"

# Dip: Removal of articles from a bag without the owner's awareness.

# Lift: Removal of bag and contents without owner's awareness.