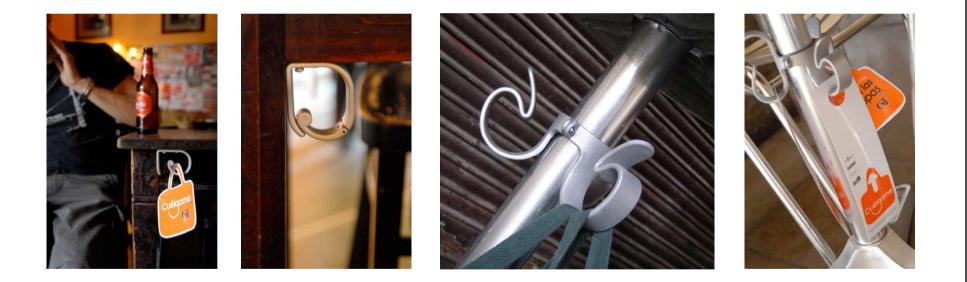

## 3. Proyecto "Grippa"

# Dip: Removal of articles from a bag without the owner's awareness.

# Lift: Removal of bag and contents without owner's awareness.