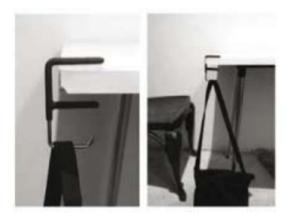

## 3. Proyecto "Grippa"

# Dip: Removal of articles from a bag without the owner's awareness.

# Lift: Removal of bag and contents without owner's awareness.