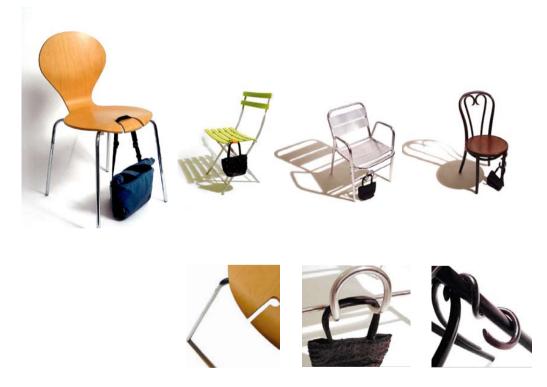

## 3. Proyecto "Grippa"

# Dip: Removal of articles from a bag without the owner's awareness.

# Lift: Removal of bag and contents without owner's awareness.