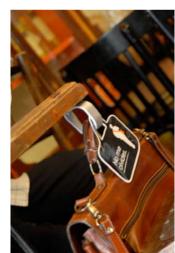

# Dip: Removal of articles from a bag without the owner's awareness.

# Lift: Removal of bag and contents without owner's awareness.