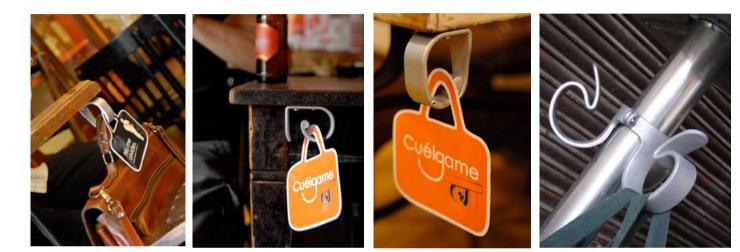

## 3. Proyecto "Grippa"

# Dip: Removal of articles from a bag without the owner's awareness.

# Lift: Removal of bag and contents without owner's awareness.