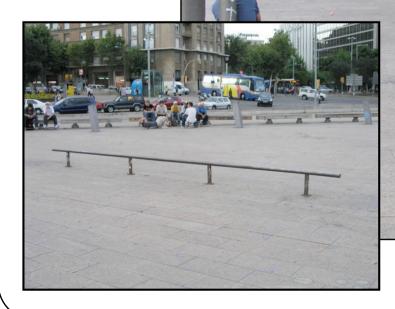

#### PLAÇA DELS PAÏSOS CATALANS (Sants)

 Representació de l'espai, segons autors.

Actuación emblemática de un "nuevo contextualismo", seco, la intervención, desarrollada en un espacio truncado, cruce de amplias vías de comunicación, y enmarcado por edificaciones caóticas e inconexas, propone el establecimiento de un nuevo tipo de "puerta urbana", condicionada en parte por la mínima sobrecarga disponible sobre los forjados de la estación subterránea. El tratamiento neutro y pulido del pavimento. entendido como una metáfora del cielo sobre la plaza, y la invención de elementos artificiales, derivados indirectamente de los múltiples artefactos urbanos presentes en el lugar, traducen la complicidad conceptua. con el paisaje contemporáneo que subyace en la base del proyecto.

# Pràctiques espacials (skate). Significats de l'espai.