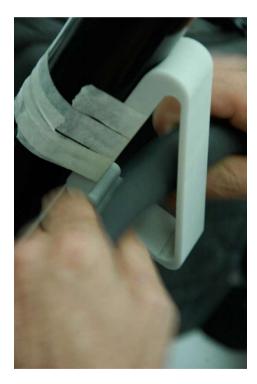

## 3. Proyecto "Grippa"

# Dip: Removal of articles from a bag without the owner's awareness.

# Lift: Removal of bag and contents without owner's awareness.