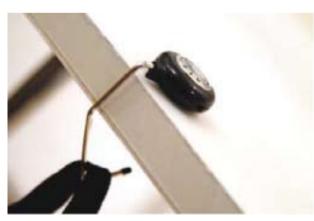

# Dip: Removal of articles from a bag without the owner's awareness.

# Lift: Removal of bag and contents without owner's awareness.