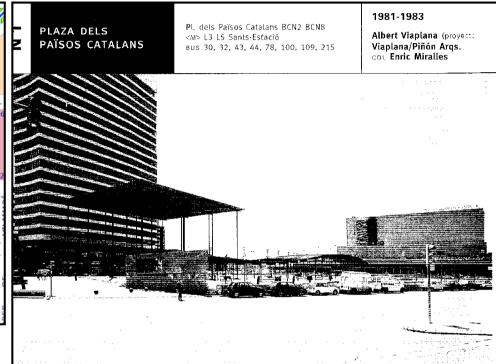

#### PLAÇA DELS PAÏSOS CATALANS (Sants)

 Representació de l'espai, segons autors.

Actuación emblemática de un "nuevo contextualismo", seco, la intervención, desarrollada en un espacio truncado, cruce de amplias vías de comunicación, y enmarcado por edificaciones caóticas e inconexas, propone el establecimiento de un nuevo tipo de "puerta urbana", condicionada en parte por la mínima sobrecarga disponible sobre los forjados de la estación subterránea. El tratamiento neutro y pulido del pavimento. entendido como una metáfora del cielo sobre la plaza, y la invención de elementos artificiales, derivados indirectamente de los múltiples artefactos urbanos presentes en el lugar, traducen la complicidad conceptua. con el paisaje contemporáneo que subyace en la base del proyecto.