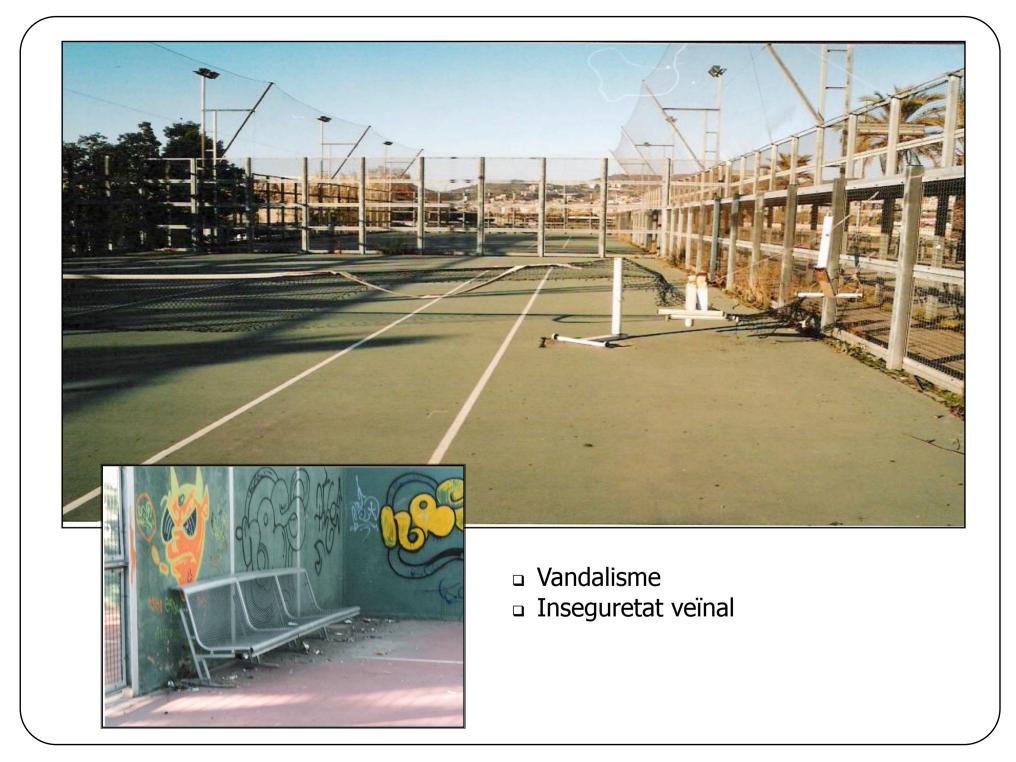

un "nuevo contextualismo", seco, la intervención, desarrollada en un espacio truncado, cruce de amplias vías de comunicación, y enmarcado por edificaciones caóticas e inconexas, propone el establecimiento de un nuevo tipo de "puerta urbana", condicionada en parte por la mínima sobrecarga disponible sobre los forjados de la estación subterránea. El tratamiento neutro y pulido del pavimento. entendido como una metáfora del cielo sobre la plaza, y la invención de elementos artificiales, derivados indirectamente de los múltiples artefactos urbanos presentes en el lugar, traducen la complicidad conceptua. con el paisaje contemporáneo que subyace en la base del proyecto.



# Pràctiques espacials (skate). Significats de l'espai.







#### Pistes de Bon Pastor (Sant Andreu)

Club de tennis





#### **TREBALL EN GRUPS**

Què és el disseny?

Què és l'antropologia?

Què pot aportar l'antropologia al disseny?

#### \* ¿Por qué hablar de **'usarios**' *y* de los **'no-usuarios**' o **'malos-usuarios**'?

Dip

I ift

Un proceso iterativo.









**A** 

Grab

## 3. Proyecto "Grippa"







# Dip: Removal of articles from a bag without the owner's awareness.









# Lift: Removal of bag and contents without owner's awareness.









# Store theft 'hot spots' DAC recording protocol

| Nation Real D