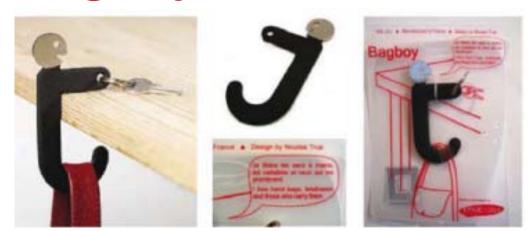

## 3. Proyecto "Grippa"

# Dip: Removal of articles from a bag without the owner's awareness.

# Lift: Removal of bag and contents without owner's awareness.