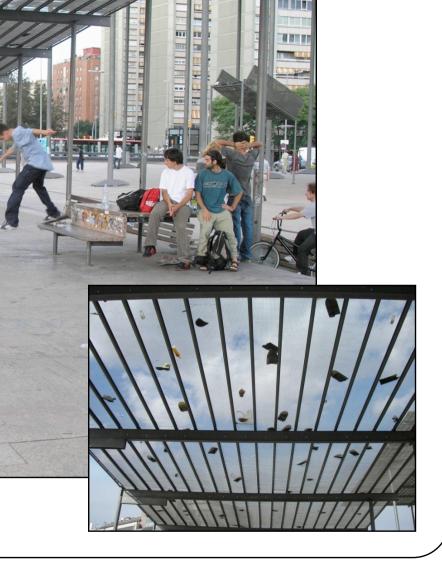

ntació de l'espai, segons autors.



Actuación emblemática de un "nuevo contextualismo", seco, la intervención, desarrollada en un espacio truncado, cruce de amplias vías de comunicación, y enmarcado por edificaciones caóticas e inconexas, propone el establecimiento de un nuevo tipo de "puerta urbana", condicionada en parte por la mínima sobrecarga disponible sobre los forjados de la estación subterránea. El tratamiento neutro y pulido del pavimento. entendido como una metáfora del cielo sobre la plaza, y la invención de elementos artificiales, derivados indirectamente de los múltiples artefactos urbanos presentes en el lugar, traducen la complicidad conceptua. con el paisaje contemporáneo que subyace en la base del proyecto.



# Pràctiques espacials (skate). Significats de l'espai.







#### Pistes de Bon Pastor (Sant Andreu)

Club de tennis





#### **TREBALL EN GRUPS**

Què és el disseny?

Què és l'antropologia?

Què pot aportar l'antropologia al disseny?

#### \* ¿Por qué hablar de **'usarios**' *y* de los **'no-usuarios**' o **'malos-usuarios**'?

Dip

I ift

Un proceso iterativo.









**A** 

Grab

## 3. Proyecto "Grippa"







# Dip: Removal of articles from a bag without the owner's awareness.









# Lift: Removal of bag and contents without owner's awareness.









# Store theft 'hot spots' DAC recording protocol

| Nation Real D