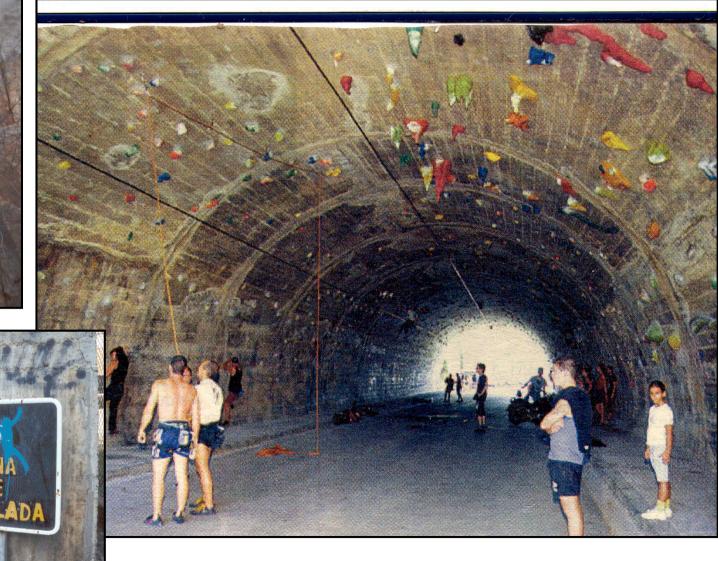

### La Foixarda. Montjuïc.

#### Carretera secundària i túnel.

#### Escalada esportiva.

Rocòdrom més gran d'Europa.