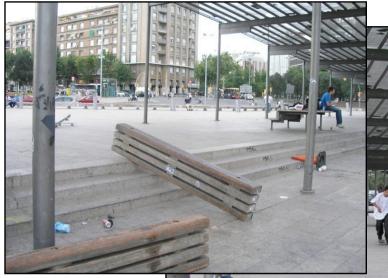

#### PLAÇA DELS PAÏSOS CATALANS (Sants)

 Representació de l'espai, segons autors.

Actuación emblemática de un "nuevo contextualismo", seco, la intervención, desarrollada en un espacio truncado, cruce de amplias vías de comunicación, y enmarcado por edificaciones caóticas e inconexas, propone el establecimiento de un nuevo tipo de "puerta urbana", condicionada en parte por la mínima sobrecarga disponible sobre los forjados de la estación subterránea. El tratamiento neutro y pulido del pavimento. entendido como una metáfora del cielo sobre la plaza, y la invención de elementos artificiales, derivados indirectamente de los múltiples artefactos urbanos presentes en el lugar, traducen la complicidad conceptua. con el paisaje contemporáneo que subyace en la base del proyecto.

# Pràctiques espacials (skate). Significats de l'espai.