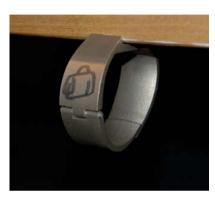

## 3. Proyecto "Grippa"

# Dip: Removal of articles from a bag without the owner's awareness.

# Lift: Removal of bag and contents without owner's awareness.